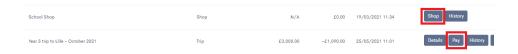

#### How do I pay for other items?

- 1. Go to Accounts
- 2. Click 'Select' against the child's account

- **School Shop/Supplies** Click 'Shop'. Use the list find the right category and click 'Select Category'. Click on 'Details' for the required item. Complete any information needed (such as quantity) then Save Item in Basket required
- Trips –Click 'Pay' against the trip. Enter any information needed then click 'Save Item In Basket'