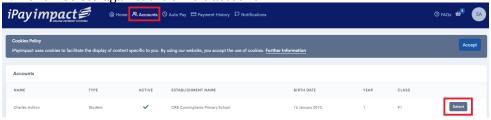

#### How do I pay for other items?

- 1. Go to Accounts
- 2. Click 'Select' against the child's account

- **School Shop/Supplies** Click 'Shop'. Use the list find the right category and click 'Select Category'. Click on 'Details' for the required item. Complete any information needed (such as quantity) then Save Item in Basket required
- Trips –Click 'Pay' against the trip. Enter any information needed then click 'Save Item In Basket'