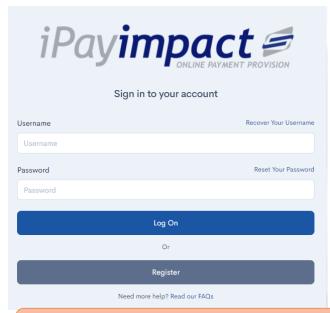

- 1. Go to www.ipayimpact.co.uk
- 2. Click Register

# iPayimpact Quick Start Guide for Parents

| 3. Enter the Account Ref provided by the school         | Account Ref*                                     | •                                                                                                                   |  |
|---------------------------------------------------------|--------------------------------------------------|---------------------------------------------------------------------------------------------------------------------|--|
| 4. Enter a username you will                            | Establishment                                    |                                                                                                                     |  |
| remember – you will need it<br>to login                 | Username*                                        | 0                                                                                                                   |  |
|                                                         | Email*                                           | 0                                                                                                                   |  |
| 5. Enter your email address and confirm it (must match) | Confirm Email*                                   |                                                                                                                     |  |
|                                                         | Password*                                        | 0                                                                                                                   |  |
| 6. Enter a password and confirm it (must match).        |                                                  |                                                                                                                     |  |
| The password must                                       |                                                  |                                                                                                                     |  |
| contain at least:                                       | Password Confirm*                                |                                                                                                                     |  |
| <ul><li>6 characters</li><li>1 capital letter</li></ul> | Maths Test                                       | 316+2 = 20                                                                                                          |  |
| • 1 capital letter • 1 number                           | Maths Test Answer*                               |                                                                                                                     |  |
| 1 special character                                     |                                                  |                                                                                                                     |  |
|                                                         | Agree to Terms ?*                                |                                                                                                                     |  |
| 8. Complete the Maths                                   | Fields marked with an asterisk (*) are required. |                                                                                                                     |  |
| Test – prove you are<br>human                           | To view our Terms and Con<br>Conditions          | o view our Terms and Conditions click the following link (Opens in a new tab/window): Parental Terms & Conditions 🚨 |  |
| 9. Read and tick 'Agree to<br>Terms'                    |                                                  | Register                                                                                                            |  |
| 10. Click Register                                      |                                                  | Return to Log In                                                                                                    |  |

- 11. Now go to your email account and find your iPayimpact email. Click the link in the email to confirm your email address and activate your account.
- 12. You can now log in to your account. When you first login you will be asked to enter some personal details such as your name and address. This is to ensure that you don't have to keep entering these details when making a payment.
- 13. If the school is transferring from another parent payment system there may a short delay while balances are updated.