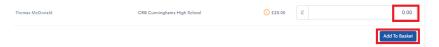

#### How do I pay for meals?

- 1. Go to the Home Page
- 2. Enter an amount
- Click 'Add To Basket'