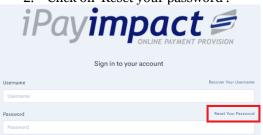

#### How do I reset my password?

- 1. Go to the log in page at www.ipayimpact.co.uk
- 2. Click on 'Reset your password'.

- 3. Enter your Username.
- 4. Enter your email address.
- 5. Click on 'Reset Password'. A message will be sent to your email address with instructions on how to reset your password.
- 6. Click on the link in the email.
- 7. You can now enter your new password and confirm this by entering it again.
- 8. Click on 'Change Password'.