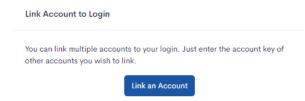

#### How do I link accounts?

If you have other children at this school or other schools, you can link them so that you can use the same account for all your children:

- 1. Log in to your existing account
- 2. On the Home page, click the 'Link an Account' button

- 3. Enter the Account Ref for the child provided by the school
- 4. Click Find Account and Establishment select the school from the list (if offered)
- 5. Click the Link Account button